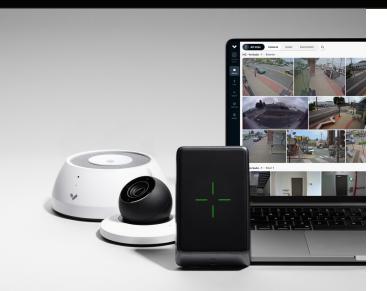

Starting with Verkada's Access Controller, users are able to bring plug-and-play simplicity to managing doors and access across their organization. Access Controllers work with your building's existing door hardware and readers.

Once doors are connected, they're ready to be managed from any device via Verkada Command. The Verkada Command platform allows you to easily manage building access, schedules and users. Integration to active directory platforms ensure that employees are automatically configured, onboarded and offboarded.

Through Verkada Command, access control and cameras are connected seamlessly to deliver real-time video analytics on access events. Using Verkada's industry-leading edge-based video processing, users are able to not only see what is happening at their points of entry, but also proactively take action for meaningful events.