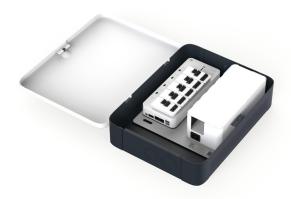

Starting with Verkada's Access Controller, users are able to bring plug-and-play simplicity to managing doors and access across their organization. Access Controllers work with your building's existing door hardware and readers.

#### Built from the ground-up, the AC41 provides security without the complexity

- Cloud-managed controller configures instantly and updates automatically.
- Built-in storage ensures uninterrupted door functionality.
- Managing doors, permissions, and users from anywhere with Verkada Command.
- Seamlessly integrates with existing Verkada cameras for unparalleled visibility.
- Simplified wiring with an integrated cable management system and screwless push–spring terminals.
- Works with 3rd party readers and credentials.
- Built-in testing interface for wired connections.
- Integrated power supply powers most door strikes and handles without additional wiring.