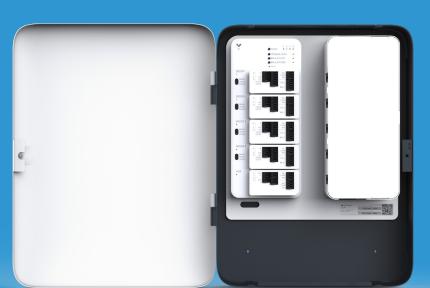

Starting with Verkada's Access Controller, users are able to bring plug-and-play simplicity to managing doors and access across their organization. Access Controllers work with your building's existing door hardware and readers.

#### Built from the ground-up, the AC41 provides security without the complexity

- Cloud-managed controller configures instantly and updates automatically.
- Built-in storage ensures uninterrupted door functionality.
- Managing doors, permissions, and users from anywhere with Verkada Command.
- Seamlessly integrates with existing Verkada cameras for unparalleled visibility.
- Simplified wiring with an integrated cable management system and screwless push–spring terminals.
- Works with 3rd party readers and credentials.
- Built-in testing interface for wired connections.
- Integrated power supply powers most door strikes and handles without additional wiring.