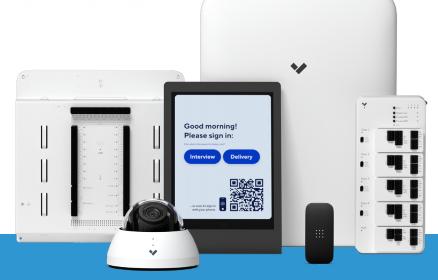

Starting with Verkada's Access Controller, users are able to bring plug-and-play simplicity to managing doors and access across their organization. Access Controllers work with your building's existing door hardware and readers.

#### Built from the ground-up, the AC41 provides security without the complexity

- Cloud-managed controller configures instantly and updates automatically.
- Built-in storage ensures uninterrupted door functionality.
- Managing doors, permissions, and users from anywhere with Verkada Command.
- Seamlessly integrates with existing Verkada cameras for unparalleled visibility.
- Simplified wiring with an integrated cable management system and screwless push–spring terminals.
- Works with 3rd party readers and credentials.
- Built-in testing interface for wired connections.
- Integrated power supply powers most door strikes and handles without additional wiring.

#### **Native Camera Integration**

Bring access events and video footage together by adding cameras to doors in just a few clicks.