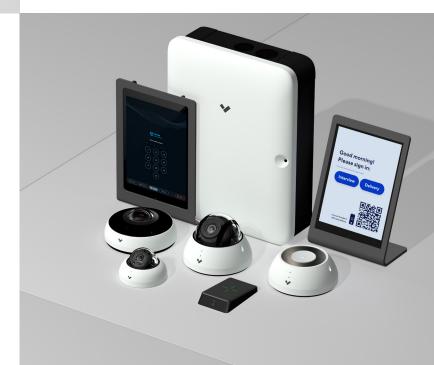

#### Built from the ground-up, the AC41 provides security without the complexity

- Cloud-managed controller configures instantly and updates automatically.
- Built-in storage ensures uninterrupted door functionality.
- Managing doors, permissions, and users from anywhere with Verkada Command.
- Seamlessly integrates with existing Verkada cameras for unparalleled visibility.
- Simplified wiring with an integrated cable management system and screwless push–spring terminals.
- Works with 3rd party readers and credentials.
- Built-in testing interface for wired connections.
- Integrated power supply powers most door strikes and handles without additional wiring.

#### **Native Camera Integration**

Bring access events and video footage together by adding cameras to doors in just a few clicks.