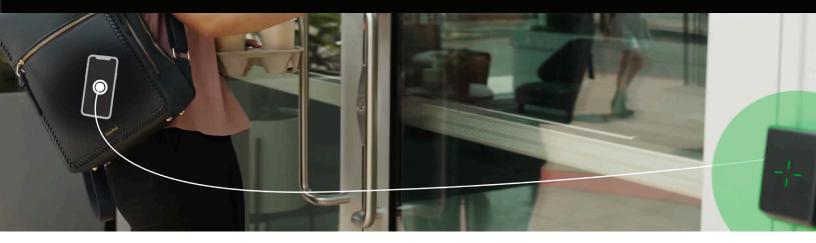

#### Touchless Entry via BLE

#### Verkada Pass App

The Verkada Pass app makes it easy to unlock doors by just using your phone. By either tapping from inside the app or through Touchless Access made possible with Bluetooth, it has never been an easier, more convenient way to access buildings. The Verkada Pass app is available on iOS and Android.