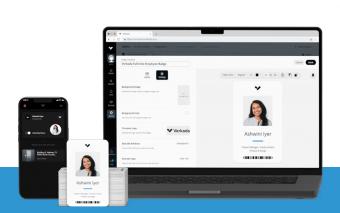

# Protect students and schools with integrated Access Control

Verkada Access Control provides real–time visibility into access-based events across campuses. School administrators can:

- Reduce liability and increase visibility by removing physical lock and key.
- Design, manage, print, and issue student and faculty ID badges natively from within your access control system with Verkada Command.
- Automate response policies with real-time alerts, alarms or notifications. View events remotely from mobile or desktop.
- Secure classroom doors with Schlage Wireless Locks to bring every door onto one cloud-based platform for easy management.

#### **Centralized management**

Manage multiple campuses behind a single pane of glass, and empower end-users with an intuitive, cloud-based software platform.