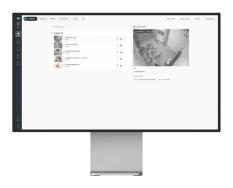

Once doors are connected, they're ready to be managed from any device via Verkada Command. The Verkada Command platform allows you to easily manage building access, schedules and users. Integration to active directory platforms ensure that employees are automatically configured, onboarded and offboarded.

#### Verkada Command

A Command, Verkada's cloud-based management software, is designed to deliver simple access and management for all doors, peripherals, cameras, and users across all sites from virtually anywhere in the world.